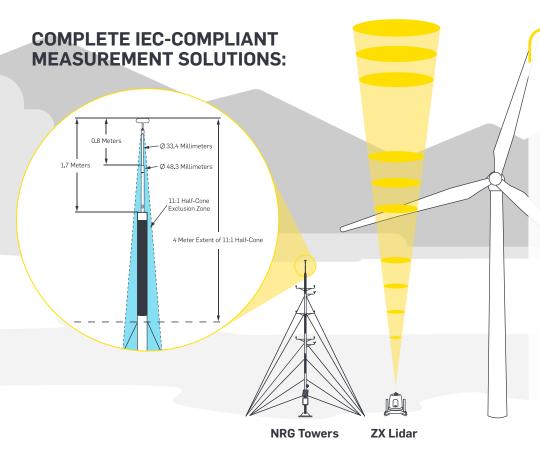

- Combining NRG tubular met towers, loggers, and sensors with ZX 300 Lidars provides an IEC 61400-12-1:2017compliant measurement solution for contractual power curve testing.
- Repurpose systems from your project's wind resource assessment campaign.
- Short term Lidar rentals available, including power supplies.

## **Equipment provided by NRG:**

- DNV Stage 3, fully IEC-classified ZX 300 wind Lidar
- IEC 61400-12-1:2017-compliant NRG met tower, sensors, and SymphoniePRO Data Logger
- Full suite of sensor and data logger calibrations