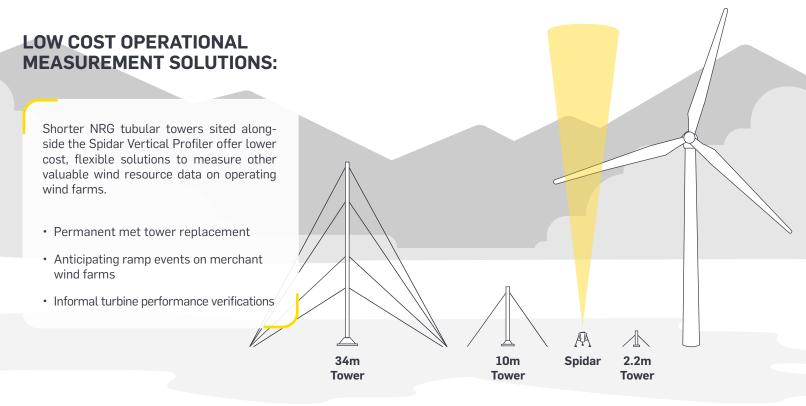

- Combining NRG tubular met towers, loggers, and sensors with ZX 300 Lidars provides an IEC 61400-12-1:2017compliant measurement solution for contractual power curve testing.
- Repurpose systems from your project's wind resource assessment campaign.
- Short term Lidar rentals available, including power supplies.