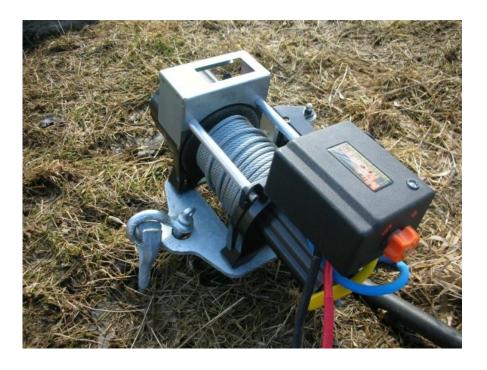

# Connecting the winch to the winch anchor

Using the 5/8 inch shackle, connect the winch baseplate to the anchor.