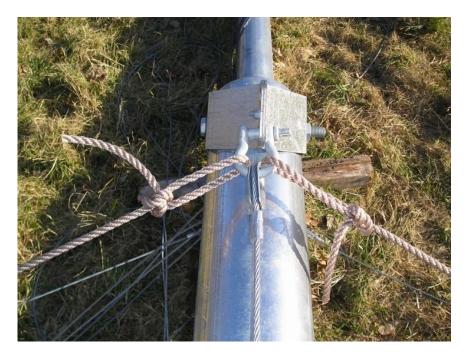

## Connecting the winch cable to the gin pole

Using the half inch shackle, connect the cable's thimble to the rocker plate on the gin pole's top tube.