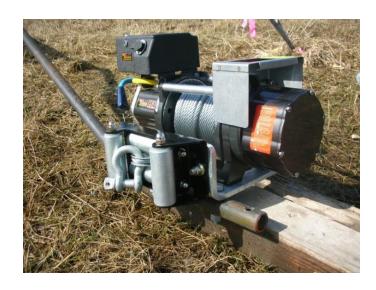

# Connecting the winch to the winch anchor

Using the 5/8 inch shackle, connect the winch baseplate to the anchor.