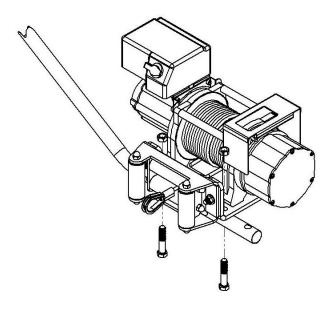

## **Winch Control Bar Assembly**

Attach the winch control bar to the baseplate using the two 2 ½" long x ½ dia. bolts. Tighten nuts.