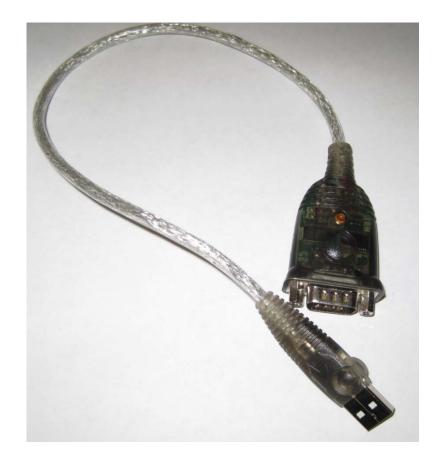

## **USB/Serial Adapter Types**

Current Type as of 1/1/2011: ATEN Identifying features:

- Connector ends are gray
- Orange LED on DB-9 end