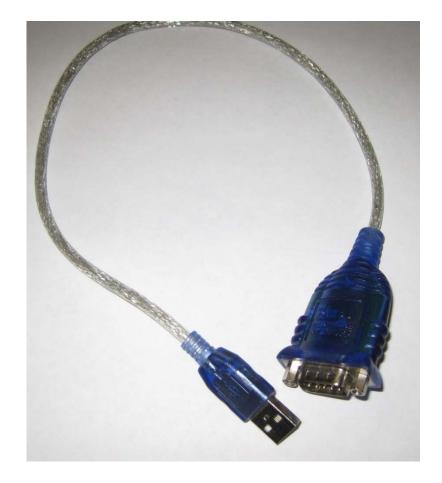

## How to install:

- a) Use the included driver software CD
- b) Allow the device to connect to the internet to download the appropriate driver

Discontinued Type: Cables 2 Go Identifying features:

• Connector ends are blue