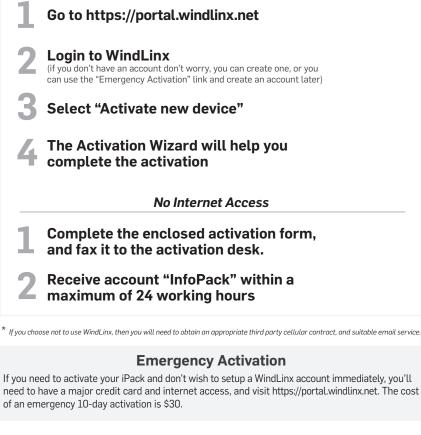

### With Internet Access

To learn more about WindLinx visit www.windlinx.com

### **Emergency Activation**

If you need to activate your iPack and don't wish to setup a WindLinx account immediately, you'll need to have a major credit card and internet access, and visit https://portal.windlinx.net. The cost of an emergency 10-day activation is \$30.