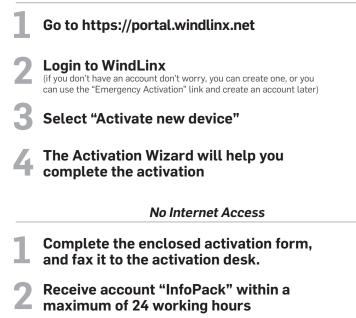

#### With Internet Access

\* If you choose not to use WindLinx, then you will need to obtain an appropriate third party cellular contract, and suitable email service.

### **Emergency Activation**

If you need to activate your iPack and don't wish to setup a WindLinx account immediately, you'll need to have a major credit card and internet access, and visit https://portal.windlinx.net. The cost of an emergency 10-day activation is \$30.